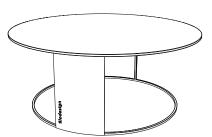

## ROUND 8033 MR ROUND 8033 ROVR Coffee table cm 80x33 H

## design Arch. Michela Gerlo e Arch. Luca Lobati

Coffee table for living room with painted steel structure and wood or marble plan..

| Dimensions:              | 80 x h 33 cm.                                                                                                       |              |
|--------------------------|---------------------------------------------------------------------------------------------------------------------|--------------|
| Weight:                  | 40 kg.                                                                                                              | 1 = 4        |
| Material:                | White matt pianted steel structure or rust pianted structure.<br>White Carrara marble or Oak wood for plan.         | White Marble |
| Details:                 | Very easy to assemble. Instructions are included in the packaging of assembly.                                      |              |
| Inlcuded<br>accessories: | -                                                                                                                   | Oak wood     |
| Optional accessories:    | -                                                                                                                   |              |
| Note:                    | -                                                                                                                   | White        |
| Maintenance:             | Do not use steel wool or anything that may scratch the coating. It is advisable to check the scews every two years. |              |