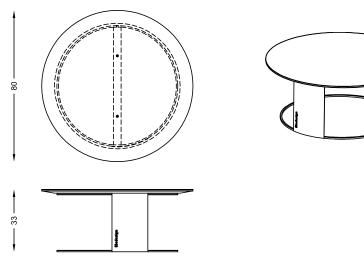

## design Arch. Michela Gerlo e Arch. Luca Lobati

Coffee table for living room with painted steel structure and wood or marble plan..

| Dimensions:              | 80 x h 33 cm.                                                                                                       |              |
|--------------------------|---------------------------------------------------------------------------------------------------------------------|--------------|
| Weight:                  | 40 kg.                                                                                                              | 1 = 4        |
| Material:                | White matt pianted steel structure or rust pianted structure.<br>White Carrara marble or Oak wood for plan.         | White Marble |
| Details:                 | Very easy to assemble. Instructions are included in the packaging of assembly.                                      |              |
| Inlcuded<br>accessories: | -                                                                                                                   | Oak wood     |
| Optional accessories:    | -                                                                                                                   |              |
| Note:                    | -                                                                                                                   | White        |
| Maintenance:             | Do not use steel wool or anything that may scratch the coating. It is advisable to check the scews every two years. |              |

Rust

DIMENSIONS (cm)